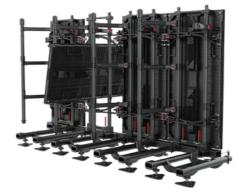

### Lightweight and Robust

Our Air Frame carbon tube folding frame guarantees optimal reliability as a complete touring system. The folding frames are easily mounted and installed, creating a robust structure to support your LED panels. The frame is created to withstand environmental influences, like wind and is therefore suitable for outdoor situations.

## Easy Panel Access and **Panel Protection**

Air Frame allows for convenient front and back replacement of panels from the video wall. This is particularly useful for engineers dealing with production restraints. Bottom edge pixel protection design helps maintain panel integrity during the installation and transportation.