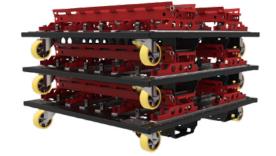

### Dolly

| Dimension of Dolly    |
|-----------------------|
| Dolly weight with CB5 |
| Dolly weight with CB8 |
| Dolly capacity        |

## **Optimized Space Utilization**

Air Frame comes with specially designed dolly that fits truck containers to save on transportation cost. The dollies are easy to handle and can be stacked to save on transport or warehouse space.