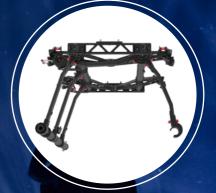

### Air Frame

| Dimension of full fram | me  |
|------------------------|-----|
| Dimension of half fram | me  |
|                        |     |
| Mater                  | ria |
| Maximum hanging heig   | ght |
| Maximum stacking heig  | ghi |
|                        |     |

#### 600 x 1200 x 120 mm 600 x 600 x 120 mm

| Carbon fiber and Aluminun |  |  |
|---------------------------|--|--|
| 24m                       |  |  |
| 7.2m                      |  |  |
|                           |  |  |
| 35.9kg/m²                 |  |  |
| 28.7kg/m²                 |  |  |
|                           |  |  |
| 37.6kg/m²                 |  |  |
| 30.4 kg/m <sup>2</sup>    |  |  |