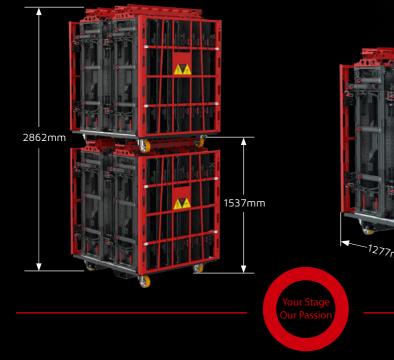

### Air Frame

| Dimension of full fram | me  |
|------------------------|-----|
| Dimension of half fram | me  |
|                        |     |
| Mater                  | ria |
| Maximum hanging heig   | ght |
| Maximum stacking heig  | ghi |
|                        |     |

#### 600 x 1200 x 120 mm 600 x 600 x 120 mm

| Carbon fiber and Aluminun |  |  |
|---------------------------|--|--|
| 24m                       |  |  |
| 7.2m                      |  |  |
|                           |  |  |
| 35.9kg/m²                 |  |  |
| 28.7kg/m²                 |  |  |
|                           |  |  |
| 37.6kg/m²                 |  |  |
| 30.4 kg/m <sup>2</sup>    |  |  |

1150 x 1277 x 1537 mm (with stackers) 532kg 513kg 16pcs full CB panels/32pcs half panels