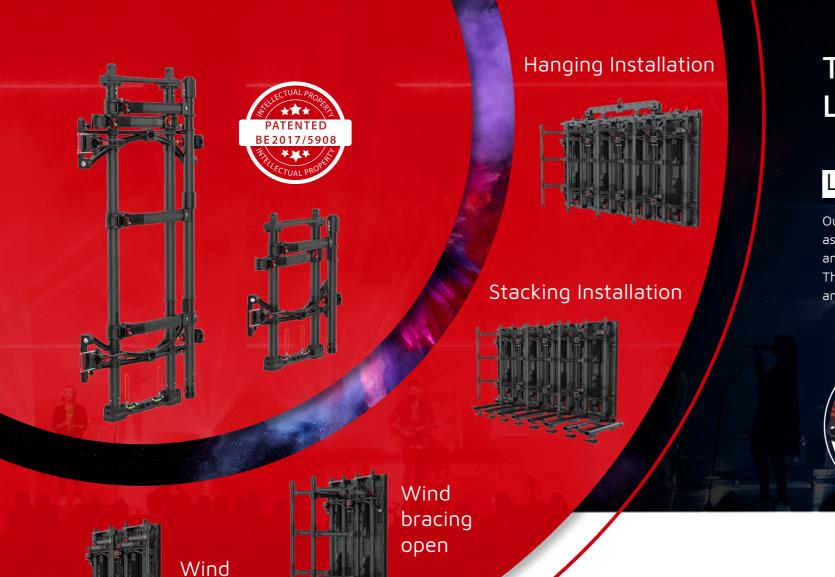

# AIR FRAME

Lightweight Touring Solution

## The New partner of Carbon. Lightweight and integrated wind bracing

### Lightweight and Robust

Our Air Frame carbon tube folding frame guarantees optimal reliability as a complete touring system. The folding frames are easily mounted and installed, creating a robust structure to support your LED panels. The frame is created to withstand environmental influences, like wind and is therefore suitable for outdoor situations.

## **Optimized Space Utilization**

Air Frame comes with specially designed dolly that fits truck containers to save on transportation cost. The dollies are easy to handle and can be stacked to save on transport or warehouse space.